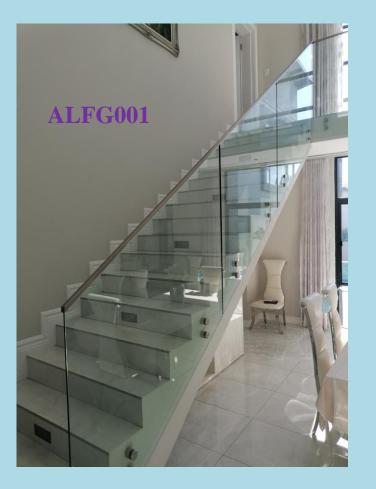

#### PRODUCT CATALOGUE

*Side Fixed 12mm thick toughened glass Stairs With 20 x 25 slotted silver handrail* 

*Side Fixed 12mm thick toughened glass Stairs With 20 x 25 slotted silver handrail* 

*Groove in 12mm thick toughened glass Balcony Outside look* 