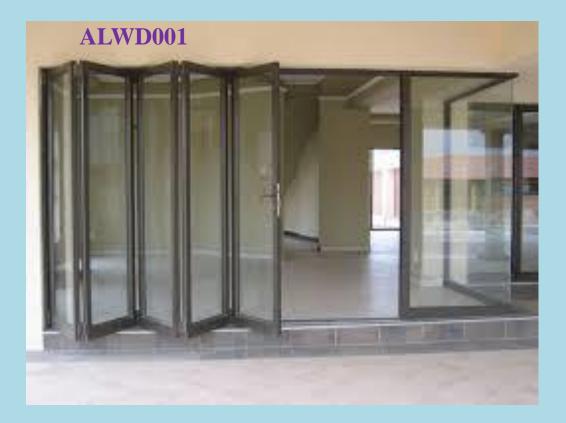

### ALUMINIUM WINDOWS & DOORS

*5 panel stacking door in bronze. Different colors and sizes available.* 

*5 panel stacking door in bronze. Different colors and sizes available*