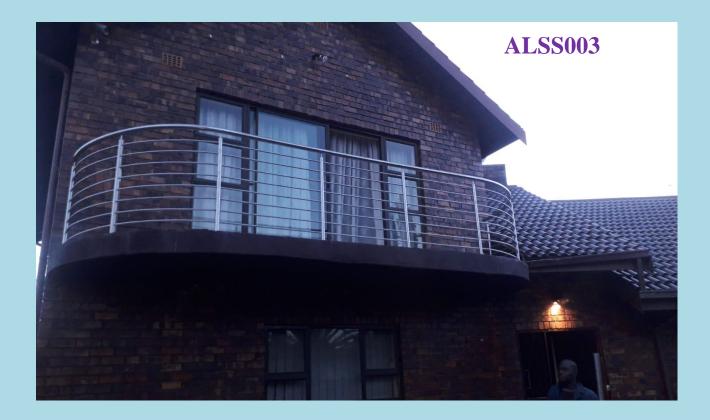

#### STAINLESS STEEL BALUSTRADES

8 Off – Dia 16mm infill rods balustrade system Also options available in 5 or 6 Off infill rods which are less in price.

8 Off – Dia 16mm infill rods staircase Also options available in 5 or 6 Off infill rods which are less in price.

#### STAINLESS STEEL BALUSTRADES

8 Off – Dia 16mm infill rods balustrade system Also options available in 5 or 6 Off infill rods which are less in price.

*8 Off – Dia 16mm infill rods staircase Also options available in 5 or 6 Off infill rods which are less in price.* 

#### STAINLESS STEEL BALUSTRADES

*8 Off – Dia 16mm infill rods staircase Also options available in 5 or 6 Off infill rods which are less in price.* 

8 Off – Dia 16mm infill rods balustrade system Also options available in 5 or 6 Off infill rods which are less in price.