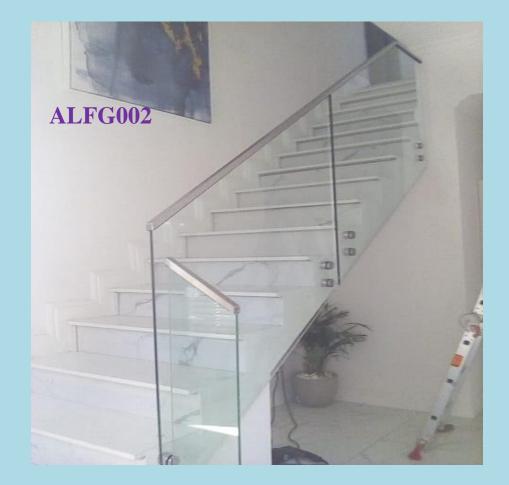

#### PRODUCT CATALOGUE

*Side Fixed 12mm thick toughened glass Stairs With 20 x 25 slotted silver handrail* 

*Side Fixed 12mm thick toughened glass Stairs With 20 x 25 slotted silver handrail* 

*Groove in 12mm thick toughened glass Balcony Outside look* 