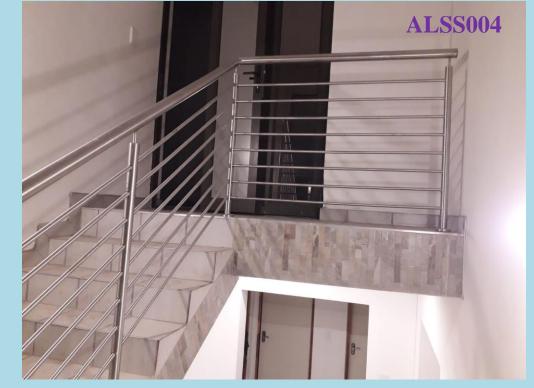

#### STAINLESS STEEL BALUSTRADES

8 Off – Dia 16mm infill rods balustrade system Also options available in 5 or 6 Off infill rods which are less in price.

8 Off – Dia 16mm infill rods staircase Also options available in 5 or 6 Off infill rods which are less in price.

#### STAINLESS STEEL BALUSTRADES

8 Off – Dia 16mm infill rods balustrade system Also options available in 5 or 6 Off infill rods which are less in price.

*8 Off – Dia 16mm infill rods staircase Also options available in 5 or 6 Off infill rods which are less in price.* 

#### STAINLESS STEEL BALUSTRADES

*8 Off – Dia 16mm infill rods staircase Also options available in 5 or 6 Off infill rods which are less in price.* 

8 Off – Dia 16mm infill rods balustrade system Also options available in 5 or 6 Off infill rods which are less in price.