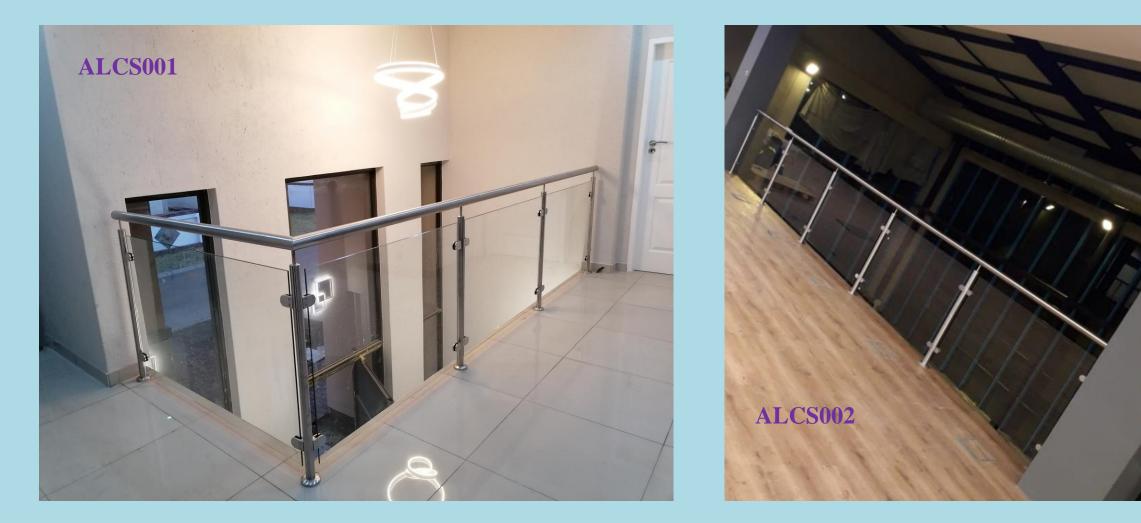

#### COMBINED STAINLESS STEEL & GLASS BALUSTRADES

8mm thick toughened glass fixed in a stainless steel frame

8mm thick toughened glass fixed in a stainless steel frame