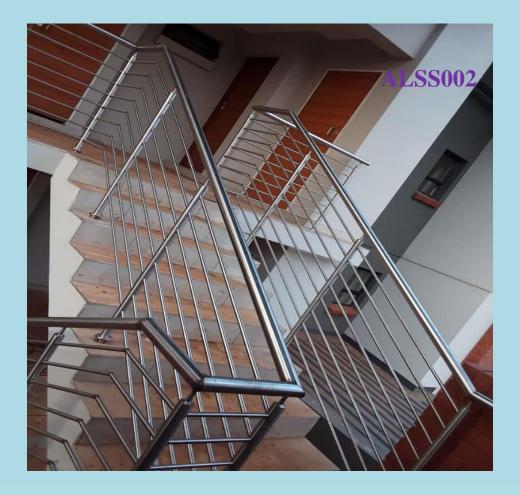

#### STAINLESS STEEL BALUSTRADES

8 Off – Dia 16mm infill rods balustrade system Also options available in 5 or 6 Off infill rods which are less in price.

8 Off – Dia 16mm infill rods staircase Also options available in 5 or 6 Off infill rods which are less in price.

#### STAINLESS STEEL BALUSTRADES

8 Off – Dia 16mm infill rods balustrade system Also options available in 5 or 6 Off infill rods which are less in price.

*8 Off – Dia 16mm infill rods staircase Also options available in 5 or 6 Off infill rods which are less in price.* 

#### STAINLESS STEEL BALUSTRADES

*8 Off – Dia 16mm infill rods staircase Also options available in 5 or 6 Off infill rods which are less in price.* 

8 Off – Dia 16mm infill rods balustrade system Also options available in 5 or 6 Off infill rods which are less in price.