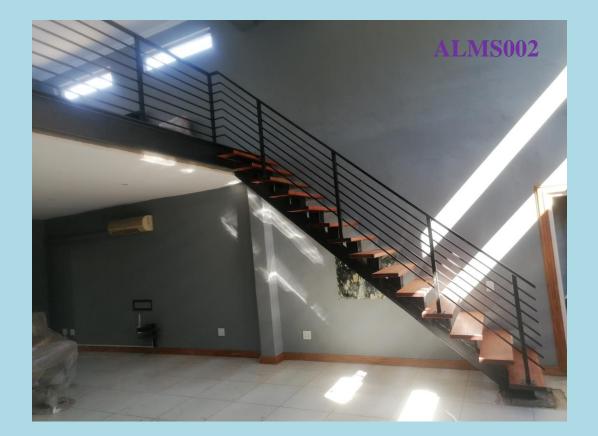

### MILD STEEL BALUSTRADES

*2mm perforated plates fixed to square tubes all round giving a unique look.* 

*Mild steel beam supported staircase with wooden stair treads and mild steel handrails.* 