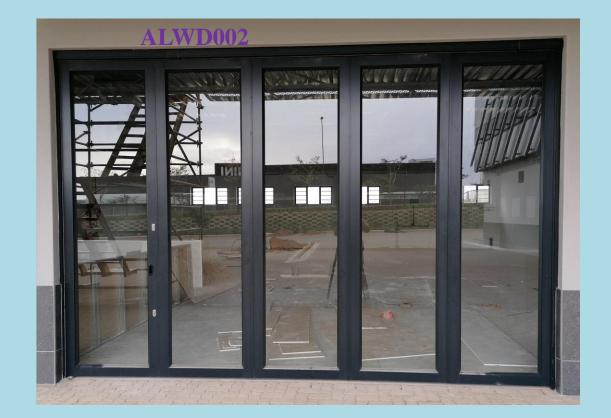

### ALUMINIUM WINDOWS & DOORS

*5 panel stacking door in bronze. Different colors and sizes available.* 

*5 panel stacking door in bronze. Different colors and sizes available*