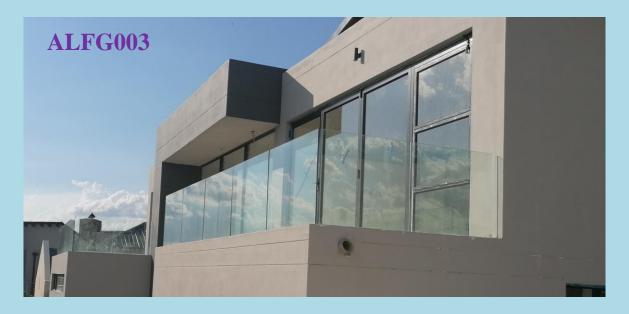

#### PRODUCT CATALOGUE

*Side Fixed 12mm thick toughened glass Stairs With 20 x 25 slotted silver handrail* 

*Side Fixed 12mm thick toughened glass Stairs With 20 x 25 slotted silver handrail* 

*Groove in 12mm thick toughened glass Balcony Outside look* 

*Groove in 12mm thick toughened glass Balcony Inside look* 

Side fixed 12mm thick toughened glass Balcony

Side fixed 12mm thick toughened glass with 20x25mm slotted silver handrail

Spigot fixed 12mm thick toughened glass