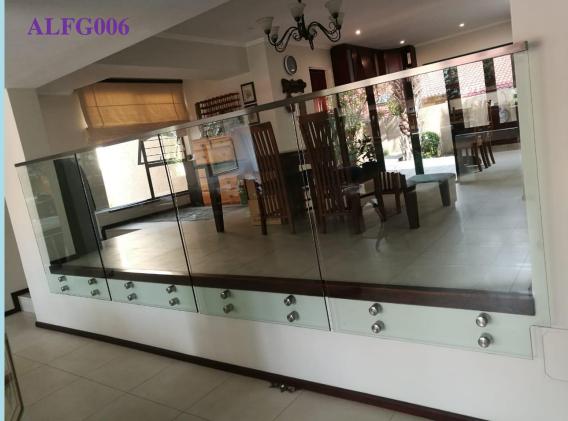

*Groove in 12mm thick toughened glass Balcony Inside look* 

Side fixed 12mm thick toughened glass Balcony

Side fixed 12mm thick toughened glass with 20x25mm slotted silver handrail

Spigot fixed 12mm thick toughened glass

*Spigot fixed 12mm thick toughened glass pool enclosure* 