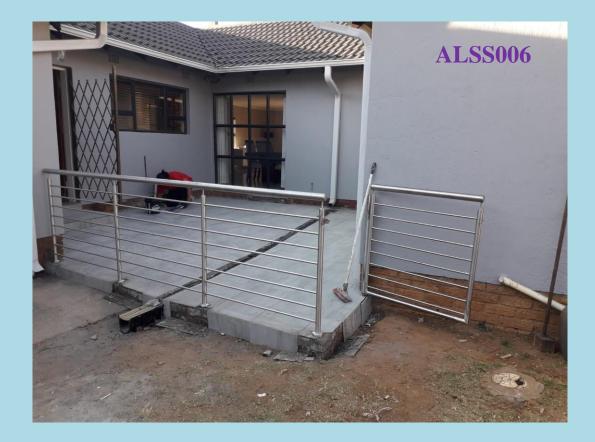

#### STAINLESS STEEL BALUSTRADES

8 Off – Dia 16mm infill rods balustrade system Also options available in 5 or 6 Off infill rods which are less in price.

8 Off – Dia 16mm infill rods staircase Also options available in 5 or 6 Off infill rods which are less in price.

#### STAINLESS STEEL BALUSTRADES

8 Off – Dia 16mm infill rods balustrade system Also options available in 5 or 6 Off infill rods which are less in price.

*8 Off – Dia 16mm infill rods staircase Also options available in 5 or 6 Off infill rods which are less in price.* 

#### STAINLESS STEEL BALUSTRADES

*8 Off – Dia 16mm infill rods staircase Also options available in 5 or 6 Off infill rods which are less in price.* 

8 Off – Dia 16mm infill rods balustrade system Also options available in 5 or 6 Off infill rods which are less in price.