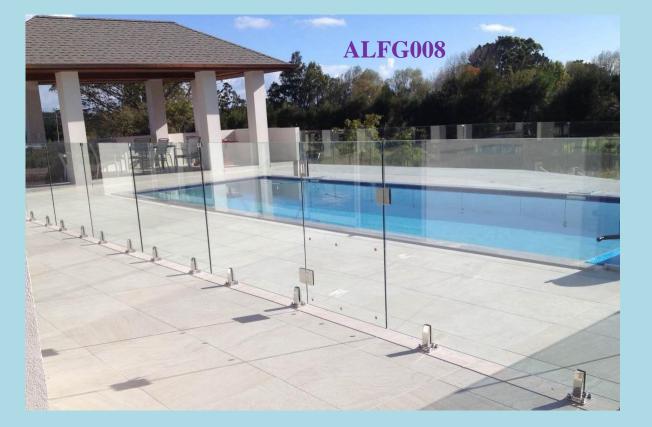

# ALUMAKE FABRICATORS

#### PRODUCT CATALOGUE



*Side Fixed 12mm thick toughened glass Stairs With 20 x 25 slotted silver handrail* 



*Side Fixed 12mm thick toughened glass Stairs With 20 x 25 slotted silver handrail* 



*Groove in 12mm thick toughened glass Balcony Outside look* 



*Groove in 12mm thick toughened glass Balcony Inside look* 



Side fixed 12mm thick toughened glass Balcony



Side fixed 12mm thick toughened glass with 20x25mm slotted silver handrail





Spigot fixed 12mm thick toughened glass

*Spigot fixed 12mm thick toughened glass pool enclosure* 

#### COMBINED STAINLESS STEEL & GLASS BALUSTRADES



8mm thick toughened glass fixed in a stainless steel frame

8mm thick toughened glass fixed in a stainless steel frame

#### STAINLESS STEEL BALUSTRADES



8 Off – Dia 16mm infill rods balustrade system Also options available in 5 or 6 Off infill rods which are less in price.



8 Off – Dia 16mm infill rods staircase Also options available in 5 or 6 Off infill rods which are less in price.

#### STAINLESS STEEL BALUSTRADES



8 Off – Dia 16mm infill rods balustrade system Also options available in 5 or 6 Off infill rods which are less in price.



*8 Off – Dia 16mm infill rods staircase Also options available in 5 or 6 Off infill rods wh