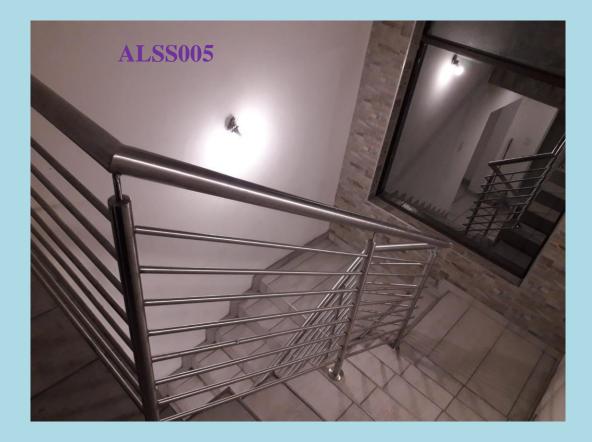

#### STAINLESS STEEL BALUSTRADES

8 Off – Dia 16mm infill rods balustrade system Also options available in 5 or 6 Off infill rods which are less in price.

8 Off – Dia 16mm infill rods staircase Also options available in 5 or 6 Off infill rods which are less in price.

#### STAINLESS STEEL BALUSTRADES

8 Off – Dia 16mm infill rods balustrade system Also options available in 5 or 6 Off infill rods which are less in price.

*8 Off – Dia 16mm infill rods staircase Also options available in 5 or 6 Off infill rods which are less in price.* 

#### STAINLESS STEEL BALUSTRADES

*8 Off – Dia 16mm infill rods staircase Also options available in 5 or 6 Off infill rods which are less in price.* 

8 Off – Dia 16mm infill rods balustrade system Also options available in 5 or 6 Off infill rods which are less in price.