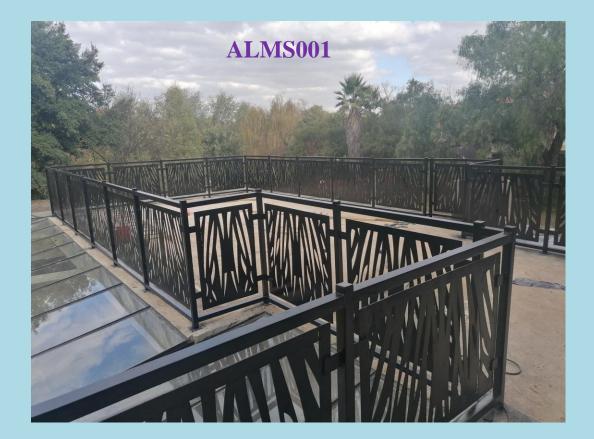

### MILD STEEL BALUSTRADES

*2mm perforated plates fixed to square tubes all round giving a unique look.* 

*Mild steel beam supported staircase with wooden stair treads and mild steel handrails.* 