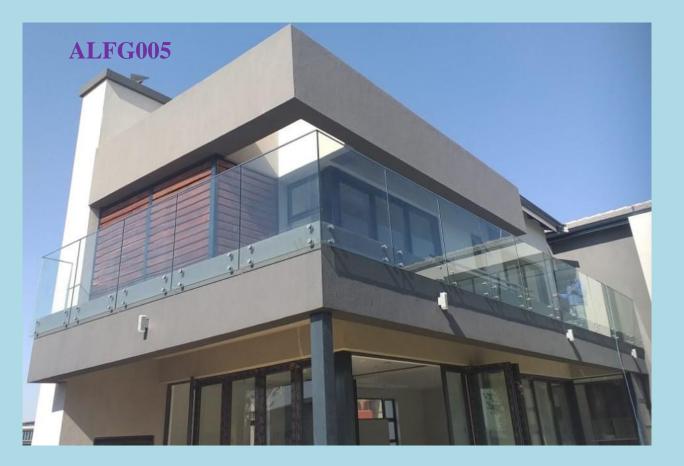

*Groove in 12mm thick toughened glass Balcony Inside look* 

Side fixed 12mm thick toughened glass Balcony

Side fixed 12mm thick toughened glass with 20x25mm slotted silver handrail

Spigot fixed 12mm thick toughened glass

*Spigot fixed 12mm thick toughened glass pool enclosure* 