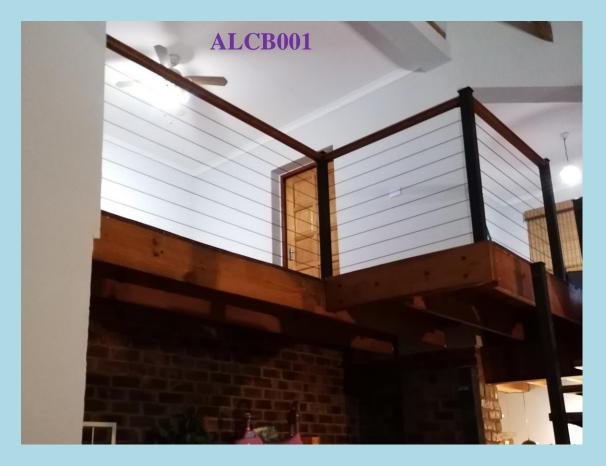

#### 4mm CABLE BALUSTRADES

8 Off – Dia 4mm infill cables system on upper floor Also options available in 5 or 6 Off infill rods which are less in price.

8 Off – Dia 4mm infill rods staircase. Also options available in 5 or 6 Off infill rods which are less in price.