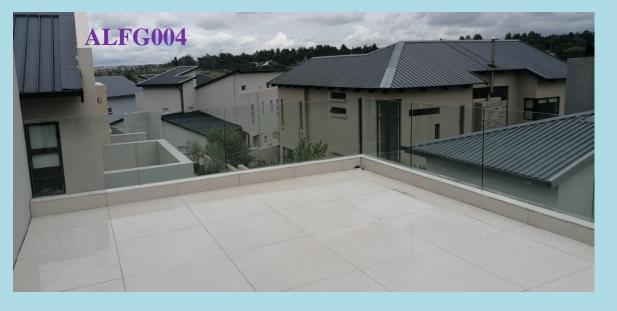

*Groove in 12mm thick toughened glass Balcony Inside look* 

Side fixed 12mm thick toughened glass Balcony

Side fixed 12mm thick toughened glass with 20x25mm slotted silver handrail

Spigot fixed 12mm thick toughened glass

*Spigot fixed 12mm thick toughened glass pool enclosure* 