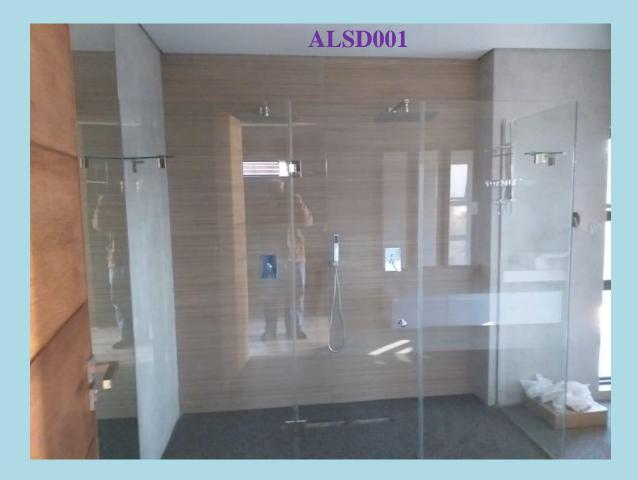

#### FRAMELESS SHOWER DOORS

8mm thick toughened glass cubicle

8mm thick toughened glass cubicle