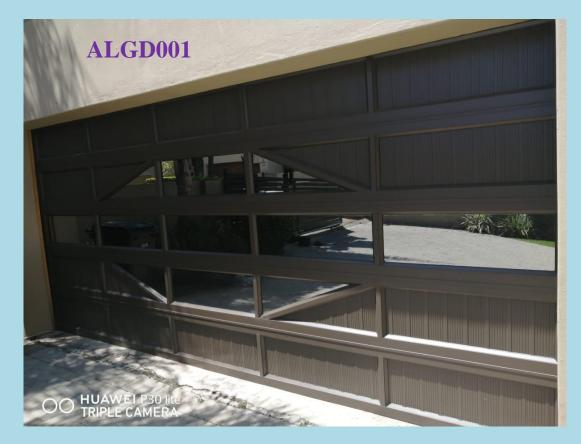

## GARAGE DOOR DOORS

*6m x 2.1m single garage doors. Different colors and designs available.* 

*6m x 2.1m single garage doors. Different colors and designs available.* 