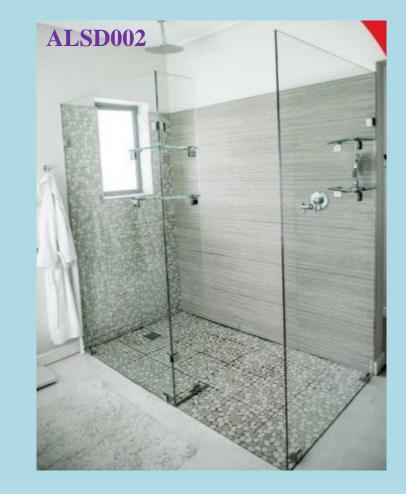

#### FRAMELESS SHOWER DOORS

8mm thick toughened glass cubicle

8mm thick toughened glass cubicle