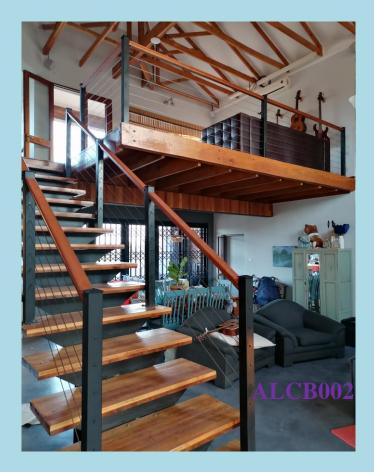

#### 4mm CABLE BALUSTRADES

8 Off – Dia 4mm infill cables system on upper floor Also options available in 5 or 6 Off infill rods which are less in price.

8 Off – Dia 4mm infill rods staircase. Also options available in 5 or 6 Off infill rods which are less in price.