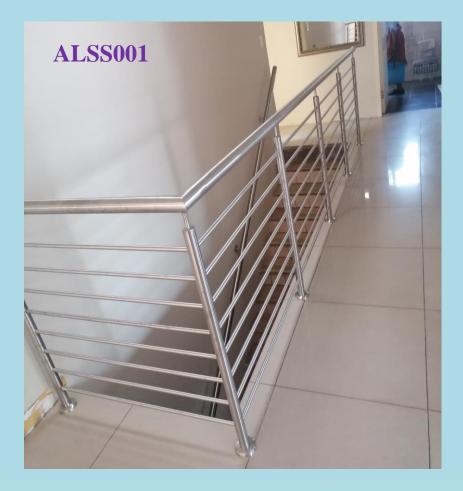

#### STAINLESS STEEL BALUSTRADES

8 Off – Dia 16mm infill rods balustrade system Also options available in 5 or 6 Off infill rods which are less in price.

8 Off – Dia 16mm infill rods staircase Also options available in 5 or 6 Off infill rods which are less in price.

#### STAINLESS STEEL BALUSTRADES

8 Off – Dia 16mm infill rods balustrade system Also options available in 5 or 6 Off infill rods which are less in price.

*8 Off – Dia 16mm infill rods staircase Also options available in 5 or 6 Off infill rods which are less in price.* 

#### STAINLESS STEEL BALUSTRADES

*8 Off – Dia 16mm infill rods staircase Also options available in 5 or 6 Off infill rods which are less in price.* 

8 Off – Dia 16mm infill rods balustrade system Also options available in 5 or 6 Off infill rods which are less in price.