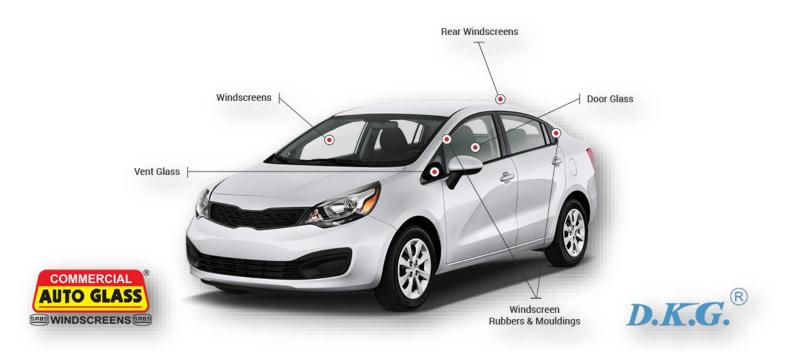

## We provide the following for our customers:

- Supply and fitment of Automotive glass.
- Chip repairs.
- Mobile Fitment Service.
- Specialist in Truck windscreen replacements.

All vehicles are inspected before and after work has been completed according to the SABS Standard SANS 10240 for the Installation of Replacement Auto Glass in Motor Vehicles.

Reg. No. 1999/012254/07. Vat No. 4550183570 Commercial Auto Glass (Pty) Ltd. t/a Commercial Auto Glass Selby Physical: 15 Westex St, Selby, JHB