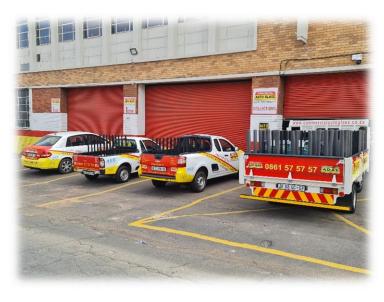

## **GROUP FLEET:**

We have a fleet of Mobile Fitment and delivery Vehicles nationally covering an average radius of 50km from each branch, however special arrangements are made for any needs outside of this radius.