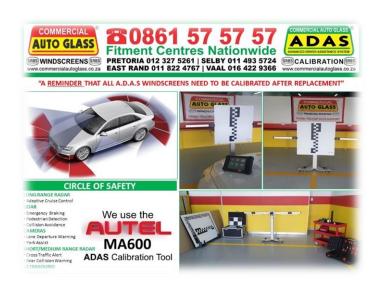

## Additional Services we provide:

- Advanced Driver Assistance Systems calibration (ADAS).
- Vehicle Inspection.
- Classic and Golden oldies supply and fitment.
- Fleet maintenance (automotive glass only).
- Supply Earth Moving equipment glass.

All vehicles are inspected before and after work has been completed according to the SABS Standard SANS 10240 for the Installation of Replacement Auto Glass in Motor Vehicles.

Reg. No. 1999/012254/07. Vat No. 4550183570 Commercial Auto Glass (Pty) Ltd. t/a Commercial Auto Glass Selby Physical: 15 Westex St, Selby, JHB