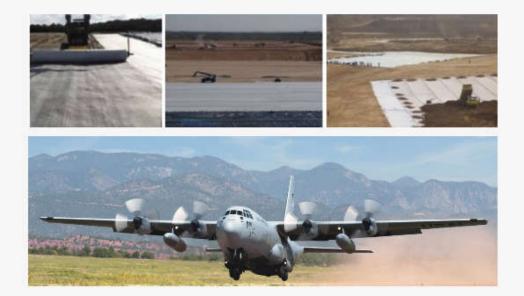

#### Helicopters, UAV, Cargo aircraft landing strips

### Pro Aero Mat installation guidelines:

The Pro Aero Mats can be installed over existing runways, to prevent browning out a geo membrane is used to minimise dust. The Pro Aero Mat also allows for better traction and prevent aqua planing in high rainfall areas. Over and above the above, the mats can be utilised for private airfields. The Pro Aero Mats comes in a variety of colours. Territory dependent.

#### welcome to Aviation Runways

The Pro Aero mat, comes with a rapid deployable system where the panels can be rolled out for rapid installation in temporary applications.