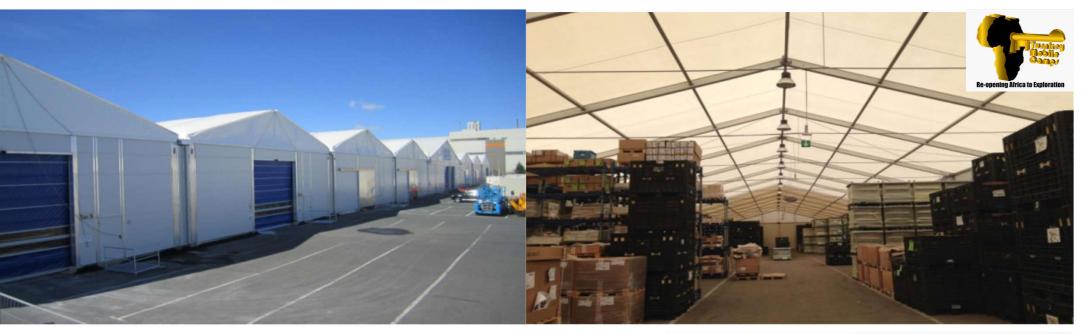

# Turnkey Mobile Camps – soft shell

**Temporary Structure Systems:** 

- Pagoda Structures 3.00m 20.00m Width
- Party Tents 3.00m 10.00m Width
- Large Tents 10.00m 60.00m Width
- Multi-Level Structures 10.00m 40.00m Width
- Industrial Structures 5.00m 30.00m Width
- Rapid Deployment Shelters 4.75m -16.00m Width
- Sports Structures 10.00m 40.00m Width
- Compatible Structures 2.00m 50.00m Width
- Custom Structures Variable Sizes

#### COMPLETE Turnkey mobile camps

- · Rapid deployment / set-up / dismantle / preparation and rehabilitation of environment
- 24 hrs onsite service and support
- Maintenance contracts

**Turnkey** specialises in the delivery of turnkey mobile camps in Africa. What does this mean? You tell us where you need to be, how long you want to be there, how many people you want to cater for and your requirements for camp operations and we take care of the rest. You will not have to figure out how to dispose of sewerage, distribute power, water filtration, catering for your camp, sleeping arrangements, satellite communication, temporary foundations, temporary roads, low environmental impact working platforms, storage, laundry and more. Turnkey controls the entire process.

**Turnkey** can provide a rapid solution for your workforces remote accommodation needs. Turnkey can mobilise a selfcontained city from 100 – 10, 000 people in any remote location in Africa which includes: