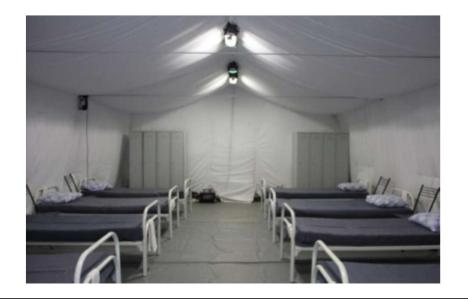

## **Turnkey Mobile Camps** Soft shell /hard-shell sides with soft shell roofs

# Turnkey Mobile Camps – soft shell

**Temporary Structure Systems:** 

- Pagoda Structures 3.00m 20.00m Width
- Party Tents 3.00m 10.00m Width
- Large Tents 10.00m 60.00m Width
- Multi-Level Structures 10.00m 40.00m Width
- Industrial Structures 5.00m 30.00m Width
- Rapid Deployment Shelters 4.75m -16.00m Width
- Sports Structures 10.00m 40.00m Width
- Compatible Structures 2.00m 50.00m Width
- Custom Structures Variable Sizes