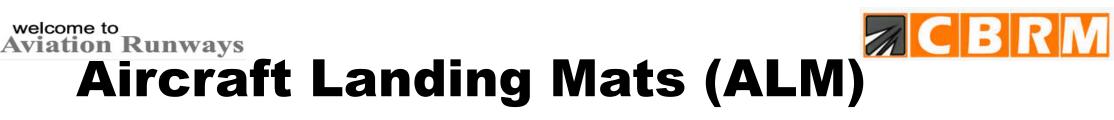

### **Pro Aero mats – suitable for various applications**

#### Helicopters, UAV, Cargo aircraft landing strips

### Pro Aero Mat installation guidelines:

The Pro Aero Mats can be installed over existing runways, to prevent browning out a geo membrane is used to minimise dust. The Pro Aero Mat also allows for better traction and prevent aqua planing in high rainfall areas. Over and above the above, the mats can be utilised for private airfields. The Pro Aero Mats comes in a variety of colours. Territory dependent.

#### welcome to Aviation Runways

The Pro Aero mat, comes with a rapid deployable system where the panels can be rolled out for rapid installation in temporary applications.