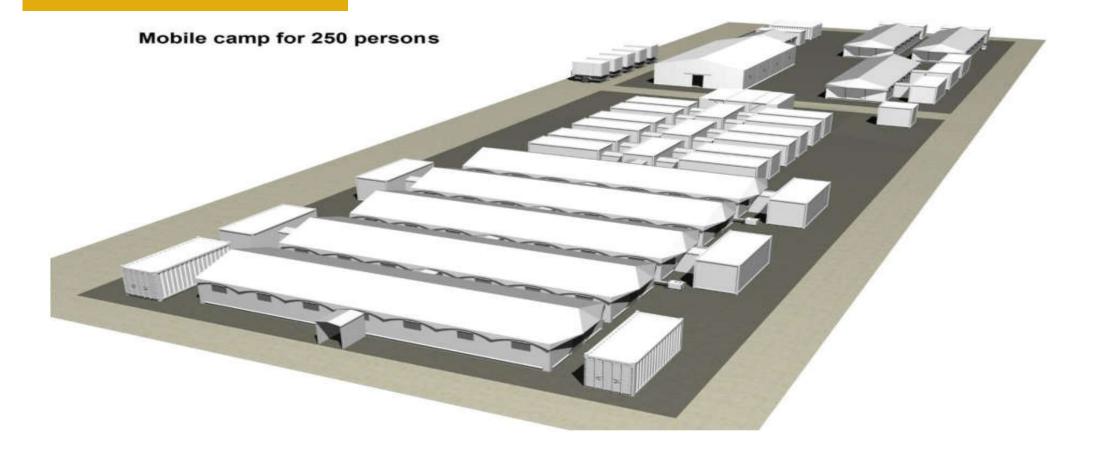

**Turnkey** can provide a rapid solution for your workforces remote accommodation needs. Turnkey can mobilise a selfcontained city from 100 – 10, 000 people in any remote location in Africa which includes:

## **REDEPLOYABLE CAMP SYSTEMS**