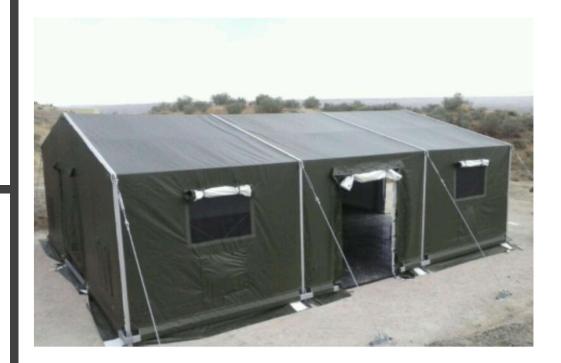

# Turnkey Mobile Camps – soft shell

**Temporary Structure Systems:** 

- Pagoda Structures 3.00m 20.00m Width
- Party Tents 3.00m 10.00m Width
- Large Tents 10.00m 60.00m Width
- Multi-Level Structures 10.00m 40.00m Width
- Industrial Structures 5.00m 30.00m Width
- Rapid Deployment Shelters 4.75m -16.00m Width
- Sports Structures 10.00m 40.00m Width
- Compatible Structures 2.00m 50.00m Width
- Custom Structures Variable Sizes

#### COMPLETE Turnkey mobile camps

- · Rapid deployment / set-up / dismantle / preparation and rehabilitation of environment
- 24 hrs onsite service and support
- Maintenance contracts

**Turnkey** specialises in the delivery of turnkey mobile camps in Africa. What does this mean? You tell us where you need to be, how long you want to be there, how many people you want to cater for and your requirements for camp operations and we take care of the rest. You will not have to figure out how to dispose of sewerage, distribute power, water filtration, catering for your camp, sleeping arrangements, satellite communication, temporary foundations, temporary roads, low environmental impact working platforms, storage, laundry and more. Turnkey controls the entire process.

**Turnkey** can provide a rapid solution for your workforces remote accommodation needs. Turnkey can mobilise a selfcontained city from 100 – 10, 000 people in any remote location in Africa which includes: