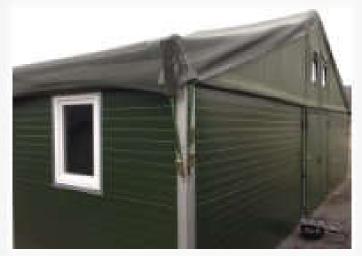

## **Turnkey Mobile Camps** Soft shell /hard-shell sides with soft shell roofs

# Turnkey Mobile Camps – soft shell

**Temporary Structure Systems:** 

- Pagoda Structures 3.00m 20.00m Width
- Party Tents 3.00m 10.00m Width
- Large Tents 10.00m 60.00m Width
- Multi-Level Structures 10.00m 40.00m Width
- Industrial Structures 5.00m 30.00m Width
- Rapid Deployment Shelters 4.75m -16.00m Width
- Sports Structures 10.00m 40.00m Width
- Compatible Structures 2.00m 50.00m Width
- Custom Structures Variable Sizes

#### COMPLETE Turnkey mobile camps

- · Rapid deployment / set-up / dismantle / preparation and rehabilitation of environment
- 24 hrs onsite service and support
- Maintenance contracts

**Turnkey** specialises in the delivery of turnkey mobile camps in Africa. What does this mean? You tell us where you need to be, how long you want to be there, how many people you want to cater for and your requirements for camp operations and we take care of the rest. You will not have to figure out how to dispose of sewerage, distribute power, water filtration, catering for your camp, sleeping arrangements, satellite communication, temporary foundations, temporary roads, low environmental impact working platforms, storage, laundry and more. Turnkey controls the entire process.