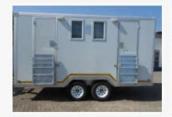

a rapid solution for your workforces remote accommodation needs. Turnkey can mobilise a selfcontained city from 100 – 10, 000 people in any remote location in Africa which includes:

### **COMPLETE TURNKEY MOBILE CAMPS**

Rapid Deployment / Set-Up / Dismantle / Preparation and Rehabilitation of Environment

- 24 Hour Onsite Service and Support
- Maintenance Contracts

## **REDEPLOYABLE CAMP SYSTEMS**



































### **ABLUTIONS SET-UP**





















#### 6. FLEXI TRAILER OPEN PLAN OFFICE





Versatile fold open trailer to travel over most medium off-road terrain Folds open to 3 times trailer size with internal floor area of 27m², including small kitchenette and cassette toilet

#### 2. JUNIOR MANAGER 2 SLEEPER 4M(OR 5.5M OVERALL) X 2.5M DOUBLE AXLE CARAVAN









#### 5.6M LAUNDRY CARAVAN









Fully fitted laundry with 3 x 7kg washers and 3 x 7kg dryers, double bowl sink and lots of work surfaces



The Pro Aero mats has built-in channels to prevent aviation fuel spillages on the surface, in addition there is ducting where lighting can be installed for night rated pilots without any interferences.







### **Pro Aero mats – suitable for various applications**

#### Helicopters, UAV, Cargo aircraft landing strips

### Pro Aero Mat installation guidelines:

The Pro Aero Mats can be installed over existing runways, to prevent browning out a geo membrane is used to minimise dust. The Pro Aero Mat also allows for better traction and prevent aqua planing in high rainfall areas. Over and above the above, the mats can be utilised for private