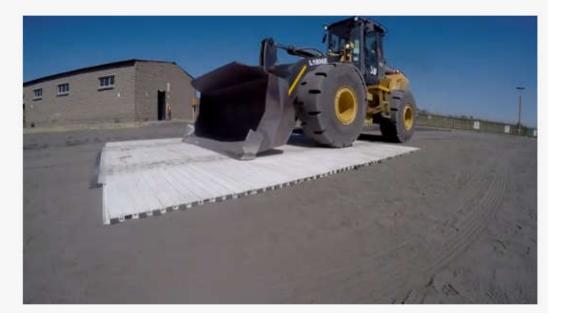

### Pro Aero Mat installation guidelines:

The Pro Aero Mats can be installed over existing runways, to prevent browning out a geo membrane is used to minimise dust. The Pro Aero Mat also allows for better traction and prevent aqua planing in high rainfall areas. Over and above the above, the mats can be utilised for private airfields. The Pro Aero Mats comes in a variety of colours. Territory dependent.

### Pro Road Portable Roadway Mats - Composite Mat Trackway Access

A patented composite mat that has an unique zip-lock interlocking connection system and allows a heavy duty working platform for temporary job sites and also access roads.

#### Do you need a solid working surface?

If you answered "yes" to any of the above questions – then our prefabricated Composite Base Rig Mats™ are the perfect solution for your site. The mats are easy to assemble using an interlocking system. Creating a solid, incredibly durable temporary foundation or road for your equipment and staff. Allowing you to continue work no matter what the ground conditions are like! Suitable for use is: