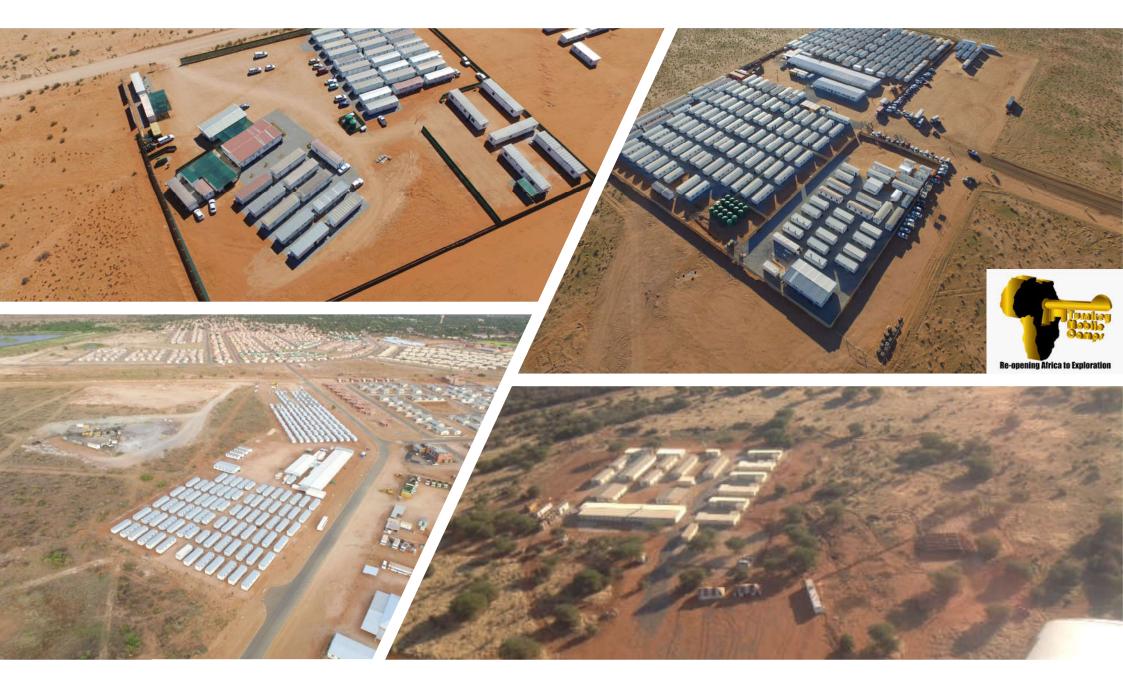

**Turnkey** can provide a rapid solution for your workforces remote accommodation needs. Turnkey can mobilise a selfcontained city from 100 – 10, 000 people in any remote location in Africa which includes:

### **COMPLETE TURNKEY MOBILE CAMPS**

Rapid Deployment / Set-Up / Dismantle / Preparation and Rehabilitation of Environment

- 24 Hour Onsite Service and Support
- Maintenance Contracts