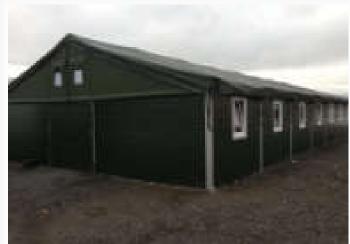

## **Turnkey Mobile Camps** Soft shell /hard-shell sides with soft shell roofs

# Turnkey Mobile Camps – soft shell

**Temporary Structure Systems:** 

- Pagoda Structures 3.00m 20.00m Width
- Party Tents 3.00m 10.00m Width
- Large Tents 10.00m 60.00m Width
- Multi-Level Structures 10.00m 40.00m Width
- Industrial Structures 5.00m 30.00m Width
- Rapid Deployment Shelters 4.75m -16.00m Width
- Sports Structures 10.00m 40.00m Width
- Compatible Structures 2.00m 50.00m Width
- Custom Structures Variable Sizes

#### COMPLETE Turnkey mobile camps

- · Rapid deployment / set-up / dismantle / preparation and rehabilitation of environment
- 24 hrs onsite service and support
- Maintenance contracts

**Turnkey** specialises in the delivery of turnkey mobile camps in Africa. What does this mean? You tell us where you need to be, how long you want to be there, how many people you want to cater for and your requirements for camp operations and we take care of the rest. You will not have to figure out how to dispose of sewerage, distribute power, water filtration, catering for your camp, sleeping arrangements, satellite communication, temporary foundations, temporary roads, low environmental impact working platforms, storage, laundry and more. Turnkey controls the entire process.