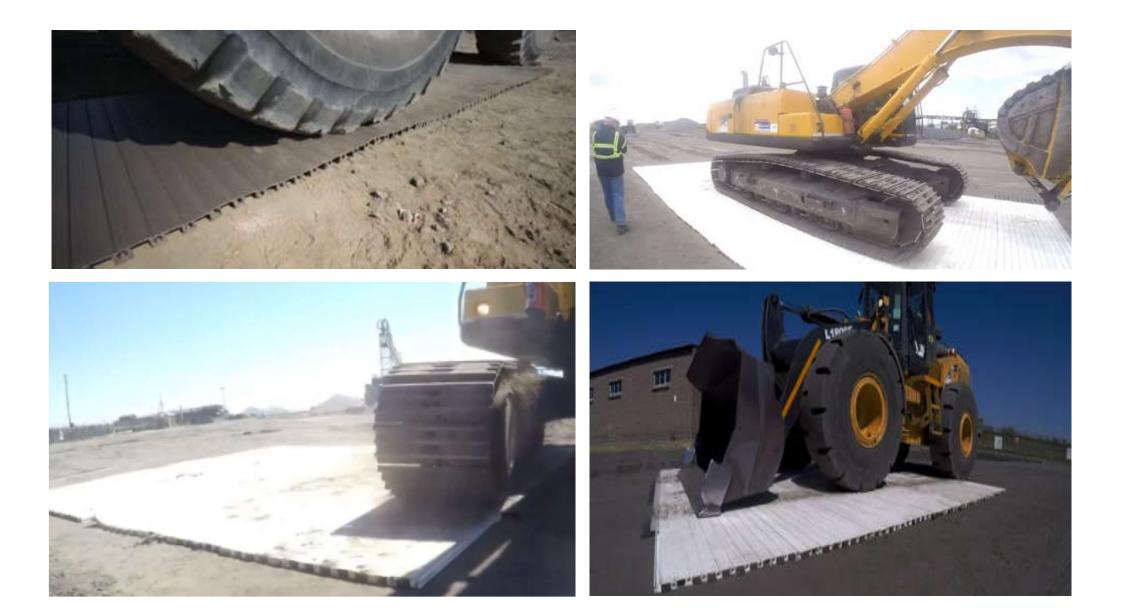

### Pro Road Portable Roadway Mats - Composite Mat Trackway Access

A patented composite mat that has an unique zip-lock interlocking connection system and allows a heavy duty working platform for temporary job sites and also access roads.

#### Do you need a solid working surface?

If you answered "yes" to any of the above questions – then our prefabricated Composite Base Rig Mats™ are the perfect solution for your site. The mats are easy to assemble using an interlocking system. Creating a solid, incredibly durable temporary foundation or road for your equipment and staff. Allowing you to continue work no matter what the ground conditions are like! Suitable for use is:

#### Are the ground conditions tough?

Composite Base Rig Mats are designed for load bearing vehicles and improved traction. Composite mats facilitate heavy construction vehicles all weights & types.