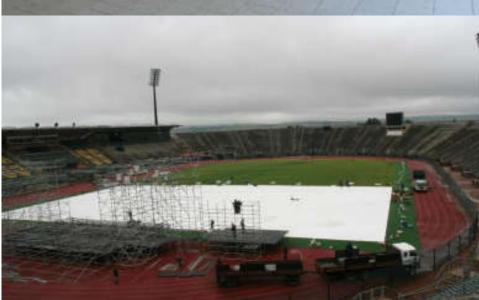

Leading universities, and stadiums have used our Base Rig Mats to protect their fields while installing stages for ceremonies, concerts, and other large events. They have even been used for major events such as the Soccer World Cups and more.