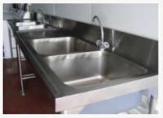

#### 5.6M LAUNDRY CARAVAN

Fully fitted laundry with 3 x 7kg washers and 3 x 7kg dryers, double bowl sink and lots of work surfaces

The Pro Aero mats has built-in channels to prevent aviation fuel spillages on the surface, in addition there is ducting where lighting can be installed for night rated pilots without any interferences.