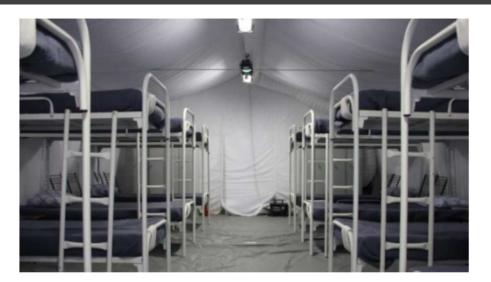

## **Turnkey Mobile Camps** Soft shell /hard-shell sides with soft shell roofs

RAPID SOLUTIONS FOR YOUR WORKFORCE'S REMOTE ACCOMMODATION NEEDS.

#### COMPLETE Turnkey mobile camps

- · Rapid deployment / set-up / dismantle / preparation and rehabilitation of environment
- 24 hrs onsite service and support
- Maintenance contracts

**Turnkey** specialises in the delivery of turnkey mobile camps in Africa. What does this mean? You tell us where you need to be, how long you want to be there, how many people you want to cater for and your requirements for camp operations and we take care of the rest. You will not have to figure out how to dispose of sewerage, distribute power, water filtration, catering for your camp, sleeping arrangements, satellite communication, temporary foundations, temporary roads, low environmental impact working platforms, storage, laundry and more. Turnkey controls the entire process.

**Turnkey** can provide a rapid solution for your workforces remote accommodation needs. Turnkey can mobilise a selfcontained city from 100 – 10, 000 people in any remote location in Africa which includes: