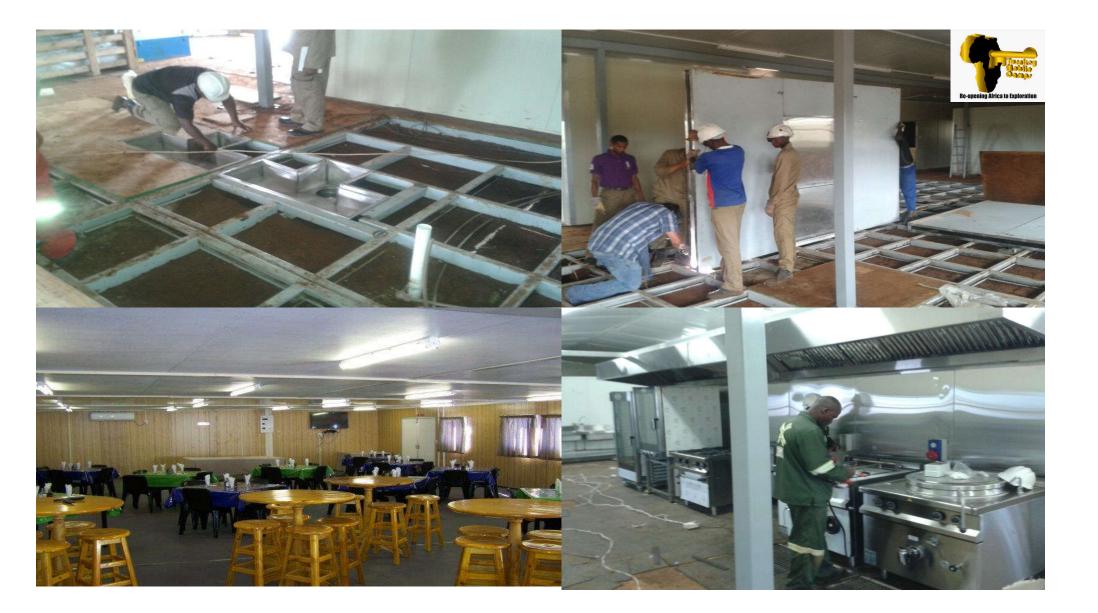

# **F3 Group** Redeployable Infrastructure Solutions

Rental, lease, sales & custom manufacturing



## **Turnkey Mobile Camps** Soft shell /hard-shell sides with soft shell roofs







# Turnkey Mobile Camps – soft shell

















**Temporary Structure Systems:** 

- Pagoda Structures 3.00m 20.00m Width
- Party Tents 3.00m 10.00m Width
- Large Tents 10.00m 60.00m Width
- Multi-Level Structures 10.00m 40.00m Width
- Industrial Structures 5.00m 30.00m Width
- Rapid Deployment Shelters 4.75m -16.00m Width
- Sports Structures 10.00m 40.00m Width
- Compatible Structures 2.00m 50.00m Width
- Custom Structures Variable Sizes







RAPID SOLUTIONS FOR YOUR WORKFORCE'S REMOTE ACCOMMODATION NEEDS.







#### COMPLETE Turnkey mobile camps

- · Rapid deployment / set-up / dismantle / preparation and rehabilitation of environment
- 24 hrs onsite service and support
- Maintenance contracts

**Turnkey** specialises in the delivery of turnkey mobile camps in Africa. What does this mean? You tell us where you need to