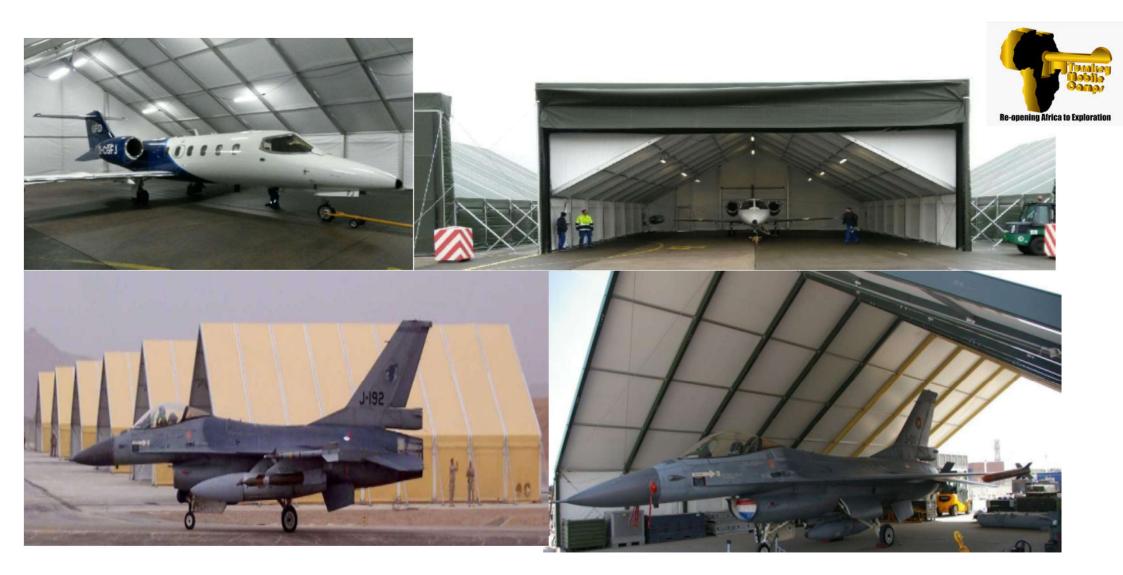

# **Droneport Solutions**

#### What we do:

Droneport Solutions specialises in the delivery of turnkey droneports globally. What does this mean? You tell us where you need to be, how long you want to be there, how many people you want to cater for and your requirements for droneport operations and we take care of the rest. You will not have to figure out how to dispose of sewerage, distribute power, water filtration, catering for your droneport, sleeping arrangements, satellite communication, temporary foundations, temporary roads, low environmental impact working platforms, storage, laundry and more. Droneport Solutions controls the entire process.

Let Droneport Solutions help your commercial drone operation achieve flight now.