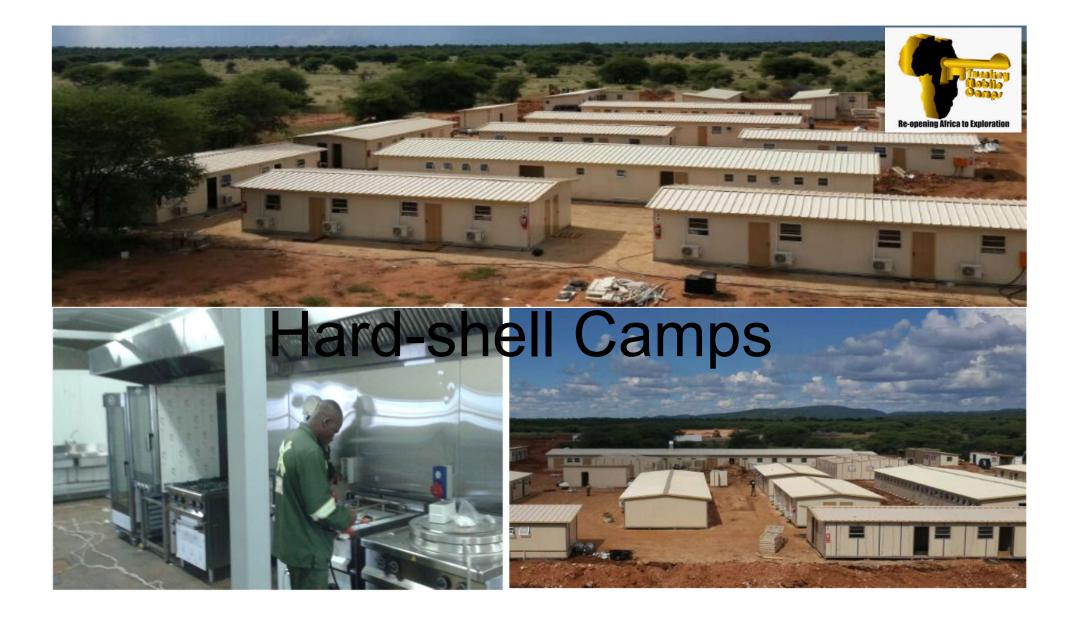

# **F3 Group** Redeployable Infrastructure Solutions

Rental, lease, sales & custom manufacturing



## **Turnkey Mobile Camps** Soft shell /hard-shell sides with soft shell roofs







# Turnkey Mobile Camps – soft shell

















**Temporary Structure Systems:** 

- Pagoda Structures 3.00m 20.00m Width
- Party Tents 3.00m 10.00m Width
- Large Tents 10.00m 60.00m Width
- Multi-Level Structures 10.00m 40.00m Width
- Industrial Structures 5.00m 30.00m Width
- Rapid Deployment Shelters 4.75m -16.00m Width
- Sports Structures 10.00m 40.00m Width
- Compatible Structures 2.00m 50.00m Width
- Custom Structures Variable Sizes







RAPID SOLUTIONS FOR YOUR WORKFORCE'S REMOTE ACCOMMODATION NEEDS.







#### COMPLETE Turnkey mobile camps

- · Rapid deployment / set-up / dismantle / preparation and rehabilitation of environment
- 24 hrs onsite service and support
- Maintenance contracts

**Turnkey** specialises in the delivery of turnkey mobile camps in Africa. What do