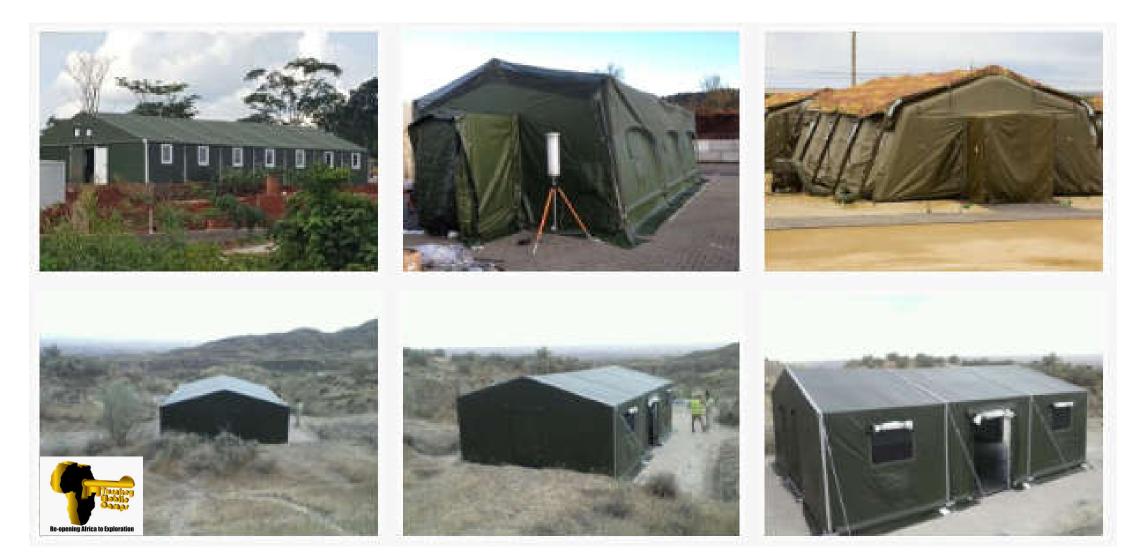

## **Turnkey Mobile Camps** Soft shell /hard-shell sides with soft shell roofs

# Turnkey Mobile Camps – soft shell

**Temporary Structure Systems:** 

- Pagoda Structures 3.00m 20.00m Width
- Party Tents 3.00m 10.00m Width
- Large Tents 10.00m 60.00m Width
- Multi-Level Structures 10.00m 40.00m Width
- Industrial Structures 5.00m 30.00m Width
- Rapid Deployment Shelters 4.75m -16.00m Width
- Sports Structures 10.00m 40.00m Width
- Compatible Structures 2.00m 50.00m Width
- Custom Structures Variable Sizes

## **REDEPLOYABLE CAMP SYSTEMS**