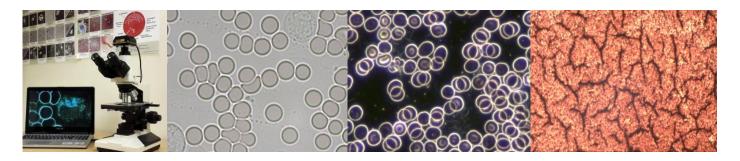

#### ANALYSING YOUR BLOOD UNDER A MICROSCOPE CAN UNCOVER:

- Hidden nutritional imbalances
- Immune, hormonal & digestive imbalances
  - Underlying toxicities
  - Stressed liver, kidneys, adrenals
- Insufficient circulatory or lymphatic function

### WE USE SPECIFIC NATURAL REMEDIES & TREATMENTS TAILORED TO YOUR INDIVIDUAL NEEDS

A session can take 40-60min and the analysis can be performed on persons of all ages including infants. After assessing a single drop of your blood, further investigations may be suggested, but we typically provide you with dietary, lifestyle and other treatment recommendations as well as remedies to address any specific imbalances.